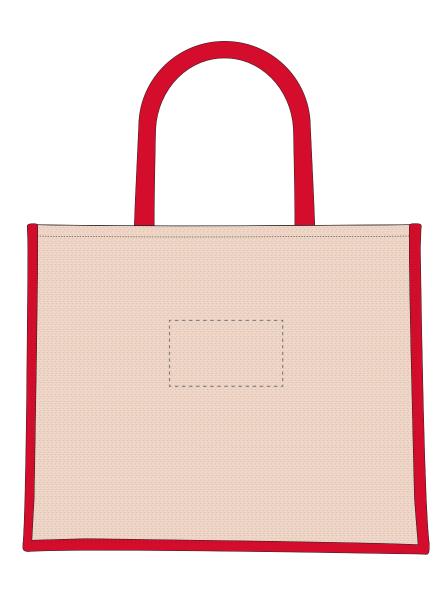

Product and Artwork Proof

LARGE HALTON

Your Ref: Quantity: Product Code: QB0571
Our Ref: Version: 1 Product Colour: RED

## **MADERIA THREAD COLOUR**

Colour 1

Colour 2

Colour 3

Colour 4

ARTWORK SCALE 25%

Product Image for visualisation - colours may vary

- The dashed line is to demonstrate print area and will not appear on your printed item
  - 1. Your order will not go in to print and production time cannot be confirmed, unless artwork has been approved via the online system.
  - 2. Once printed, artwork cannot be amended, mistakes must be rectified at visual stage.
  - 3. Claims for faulty goods will be honoured, only if the goods are returned to us. We will not issue credits/refunds for items that have been distributed. Please ensure that goods are satisfactory before distribution
  - 4. We are not responsible for delays during transit.

| ARTWORK SCALE 100%                |        |
|-----------------------------------|--------|
| Max embroidery area: 120mm x 70mm |        |
|                                   |        |
|                                   |        |
| ,                                 | ì      |
| 1<br>1                            | l      |
| I<br>I                            | I<br>I |
| <br>                              | ŀ      |
|                                   | ŀ      |
|                                   | i      |
|                                   | į      |
|                                   | į      |
|                                   | i      |
|                                   | i      |
| I<br>I                            | l      |
| I<br>I                            | l      |
| <br>                              | 1      |
|                                   | ŀ      |
|                                   | į      |
|                                   | į      |
|                                   | i      |
|                                   | i      |
| I<br>I                            | l      |
| I<br>I                            | l      |
|                                   | a      |
|                                   |        |